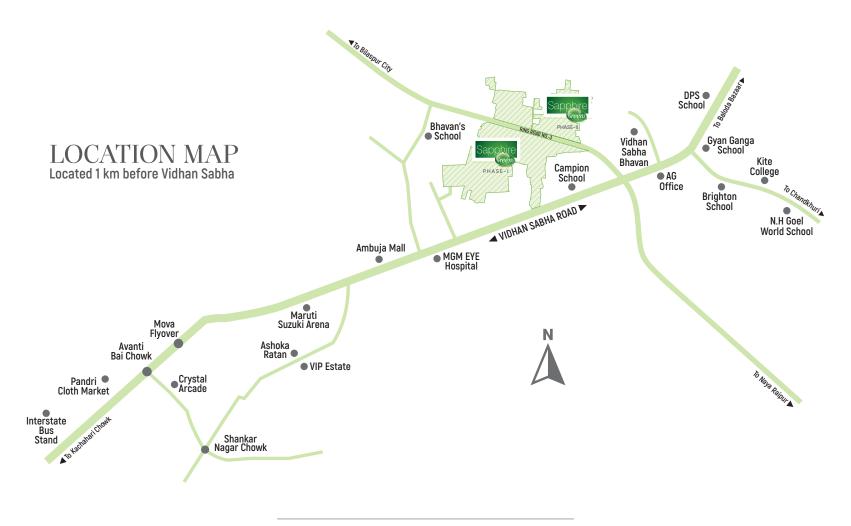

## **COMMERCIAL PLOTS**

- MISC
- 60'0" X 110'0" = 6600 Sq.ft.
- 57'0" X 110'0" = 6270 Sq.ft.

TO BILASPUR ROAD

RERA REGISTRATION NO.: - PCGRERA060718000485

Site: Aama Seoni, Vidhan Sabha Road, Raipur Email: sainathrealty@yahoo.com | Ph: +91 93010-25091, 92, 93