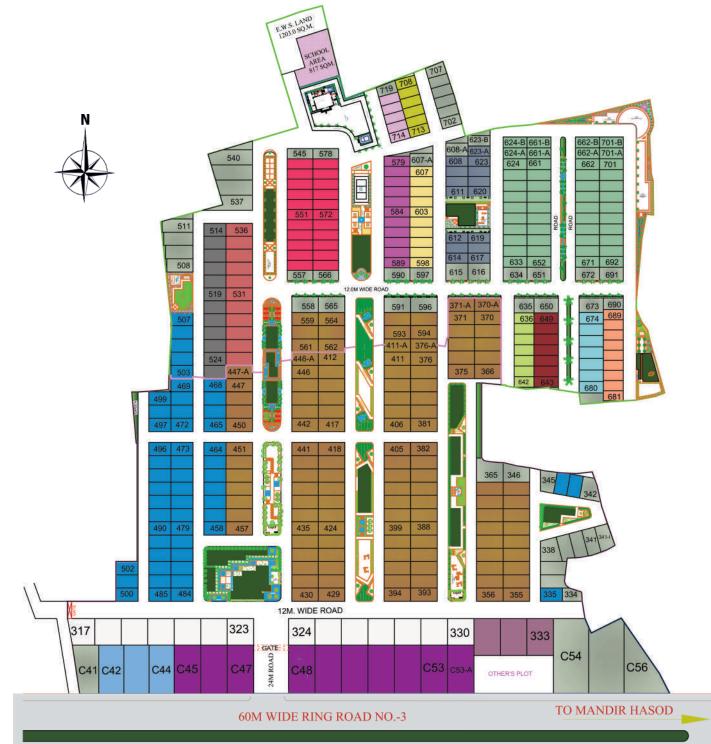

## Limited Edition Premium Plots Phase-II

Sizes between 972 Sq.ft. to 1800 Sq.ft.

## **DETAILS OF PLOTS SIZE**

- MISC
- 30'0" X 50'0" = 1500 Sq.ft.
- 29'3" X 50'0" = 1463 Sq.ft.
- 29'3" X 60'0" = 1755 Sq.ft.
- 23'0" X 58'1" = 1336 Sq.ft.
- 30'0" X 60'0" = 1800 Sq.ft.
- 23'0" X 58'4" = 1342 Sq.ft.
- 23'0" X 51'11" = 1194 Sq.ft.
- 23'0" X 50'0" = 1150 Sq.ft.
- 24'7" X 54'2" = 1332 Sq.ft.
- 24'1" X 45'0" = 1084 Sq.ft.
- 24'1" X 55'0" = 1325 Sq.ft.
- 26'1" X 55'0" = 1435 Sq.ft.
- 23'0" X 45'0" = 1035 Sq.ft.
- 21'7" X 45'0" = 972 Sq.ft.
- 22'5" X 45'11" = 1030 Sq.ft.

## **COMMERCIAL PLOTS**

- MISC
- 60'0" X 110'0" = 6600 Sq.ft.
- 57'0" X 110'0" = 6270 Sq.ft.

TO BILASPUR ROAD

RERA REGISTRATION NO.: - PCGRERA060718000485

Site: Aama Seoni, Vidhan Sabha Road, Raipur Email: sainathrealty@yahoo.com | Ph: +91 93010-25091, 92, 93