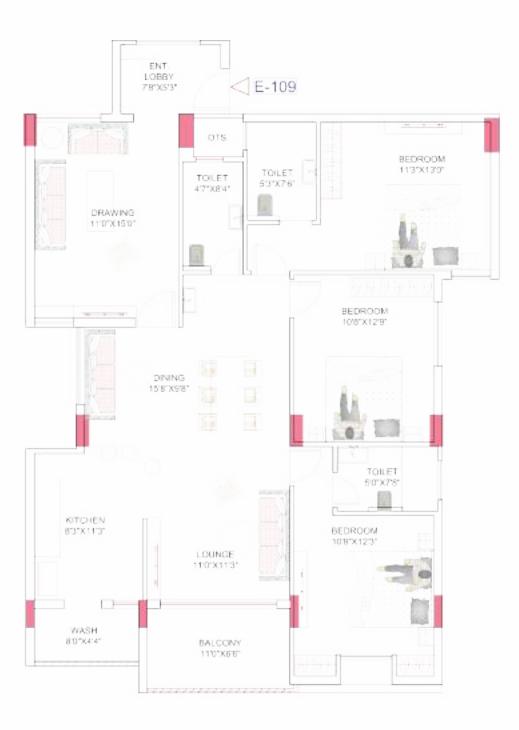

• Lifts and common areas with power back-up • Hi-tech security

• Flamboyant apartments

Grand 3 BHK Apartment

Grand 3 BHK Apartment with Family Lounge

Grand 4 BHK Apartment with Family Lounge

ESPECIAL 3 & 4 BHK COMPLETE FLOOR PLAN-FIRST TO FIFTH FLOOR (BLOCK-E)