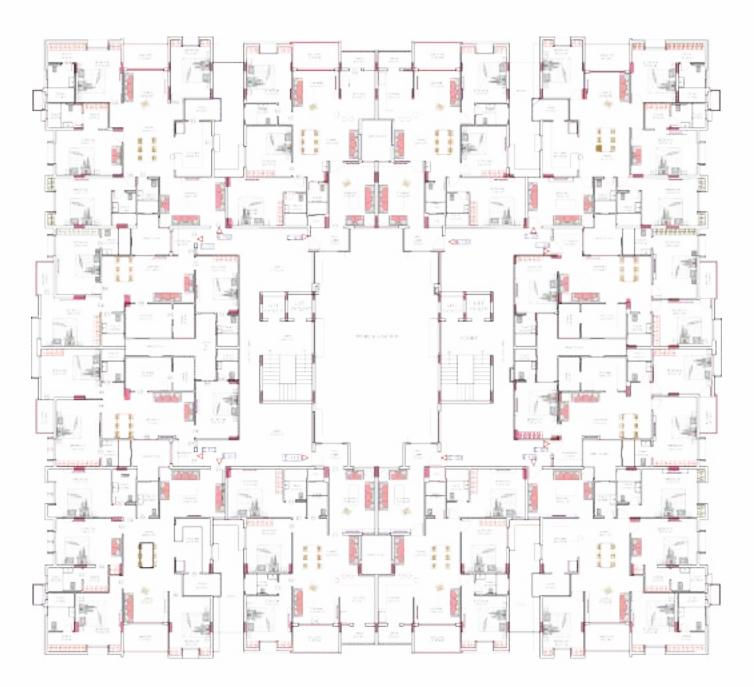

• Lifts and common areas with power back-up • Hi-tech security

• Flamboyant apartments

Grand 3 BHK Apartment

Grand 3 BHK Apartment with Family Lounge

Grand 4 BHK Apartment with Family Lounge

ESPECIAL 3 & 4 BHK COMPLETE FLOOR PLAN-FIRST TO FIFTH FLOOR (BLOCK-E)