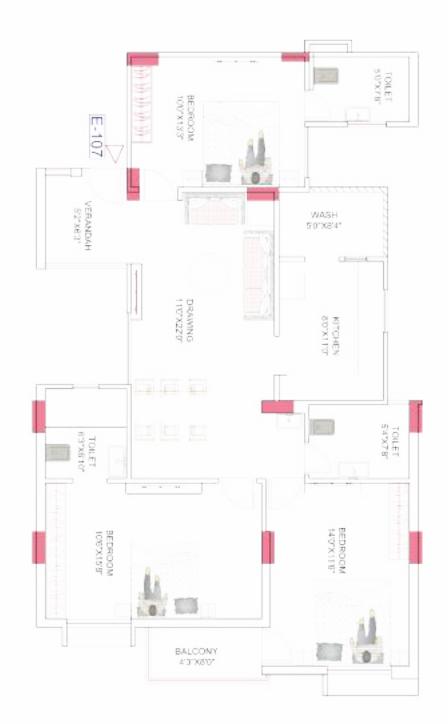

• Lifts and common areas with power back-up • Hi-tech security

• Flamboyant apartments

Grand 3 BHK Apartment

Grand 3 BHK Apartment with Family Lounge

Grand 4 BHK Apartment with Family Lounge

ESPECIAL 3 & 4 BHK COMPLETE FLOOR PLAN-FIRST TO FIFTH FLOOR (BLOCK-E)