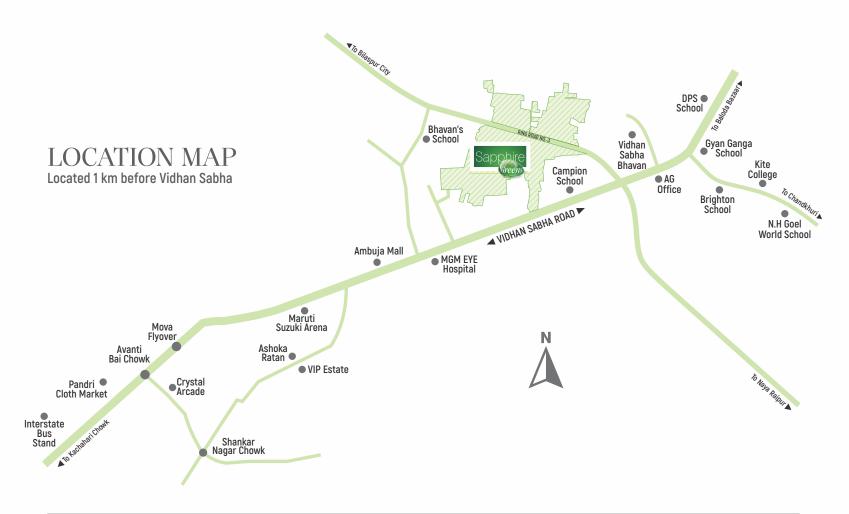

artment





Grand 3 BHK Apartment with Family Lounge





Grand 4 BHK Apartment with Family Lounge





ESPECIAL 3 & 4 BHK COMPLETE FLOOR PLAN-FIRST TO FIFTH FLOOR (BLOCK-E)











When it comes to amenities, your stay with Sapphire Greens is bound to be the best. The Club Sapphire is a place that has been put together keeping in mind ones urge to unwind after a tiring and hectic day. It has a list of never ending facilities that have been created to keep you relaxed, fit and in shape,

strengthening one for another challenging day that lies ahead.



## Club House Features

- Party lawn
- Hi-tech gymnasium
- Swimming pool
- Lawn tennis court
- Banquet hall

- Guest rooms
- Badminton court
- Multipurpose hall
- Multi-play areas
- Health spa

























Actual Photograph



SAPPHIRE EMPERIA - RERA REGISTRATION NO.: PCGRERA070818000664 · PCGRERA070818000665 · PCGRERA080818000669 · PCGRERA080818000668



Site: Aama Seoni, Vidhan Sabha Road, Raipur | Email: sainathrealty@yahoo.com Ph: +91 93010-25091, 92, 93, 90098-00036, 90092-00036

DISCLAIMER: (1) M/s. Om Constructions, M/s. Om Builders & M/s. Sainath Builders & Colonizers, M/s. Sapphire Infratech, Joint Venture with M/s. Sapphire Infratech and Chhattisgarh Investment Limited, are the Firms who have developed the Mega Township in the name of "Sapphire Greens" For such purpose all the necessary approvals have been taken from concerned authorities in coordination with each other. (2) This document is meant only for promotional purpose and has no legal value, The architects and builders reserve all rights to m