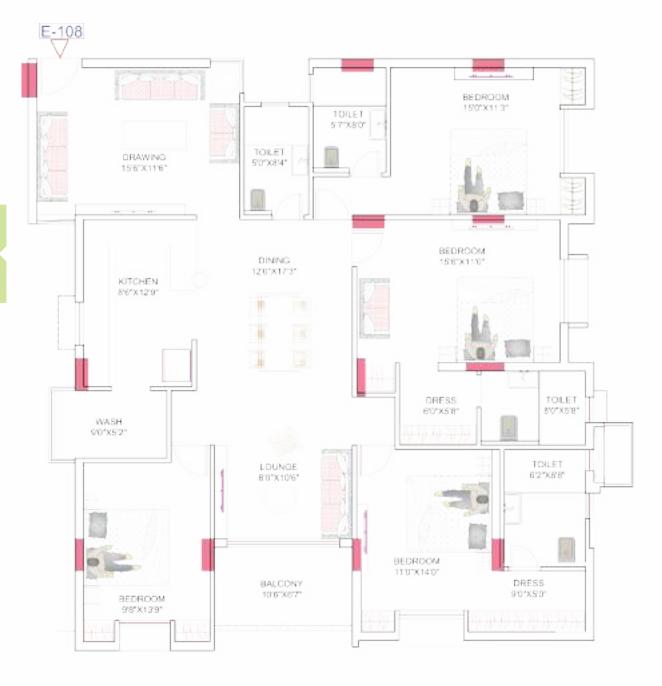

• Lifts and common areas with power back-up • Hi-tech security

• Flamboyant apartments

Grand 3 BHK Apartment

Grand 3 BHK Apartment with Family Lounge

Grand 4 BHK Apartment with Family Lounge

ESPECIAL 3 & 4 BHK COMPLETE FLOOR PLAN-FIRST TO FIFTH FLOOR (BLOCK-E)