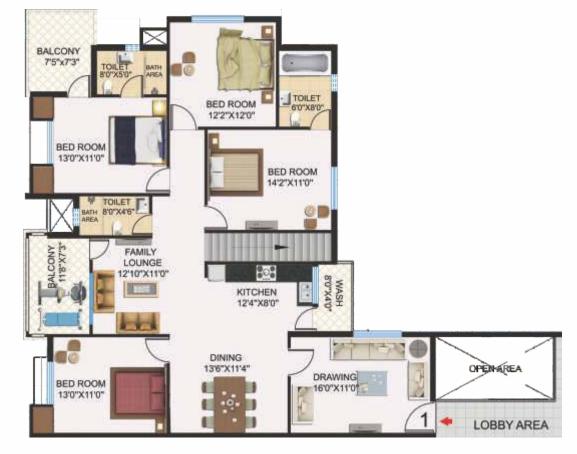

Amenities : • All apartments 3 sides and 2 sides open which provide better light and ventilation • Apartments linked with lavish landscaped terrace
• New generation apartments - Introducing family lounge in apartments

• Lifts and common areas with power back-up • Hi-tech security

• Flamboyant apartments

Grand 3 BHK Apartment with family lounge