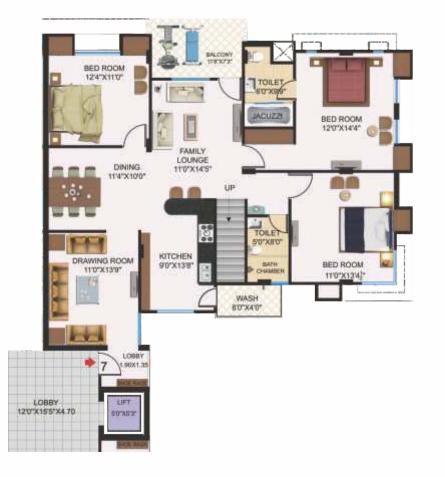

Amenities : • All apartments 3 sides and 2 sides open which provide better light and ventilation • Apartments linked with lavish landscaped terrace
• New generation apartments - Introducing family lounge in apartments