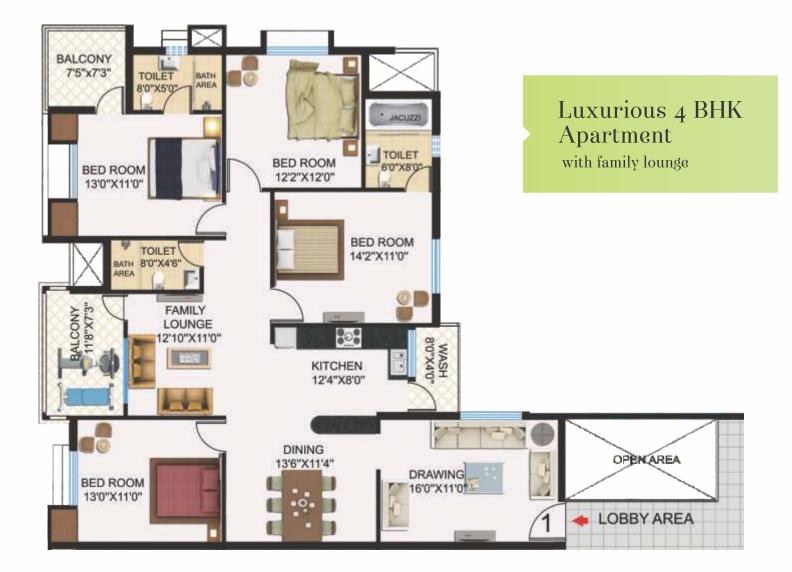

## Luxurious Terrace Garden Apartment

3 BHK Linked with lavish landscaped terrace

4 BHK 6 Floor - Linked with lavish landscaped terrace

When it comes to amenities, your stay with Sapphire Greens is bound to be the best. The Club Sapphire is a place that has been put together keeping in mind ones urge to unwind after a tiring and hectic day. It has a list of never ending facilities that have been created to keep you relaxed, fit and in shape,