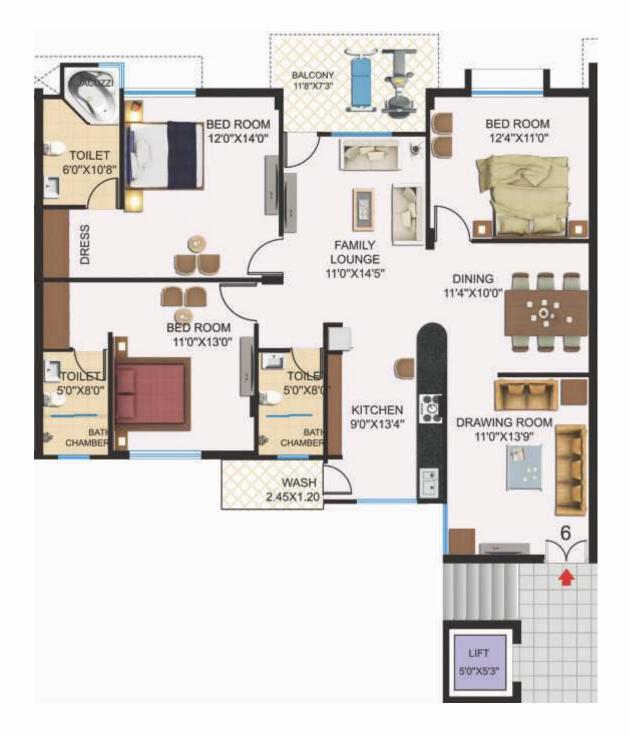

• Lifts and common areas with power back-up • Hi-tech security

• Flamboyant apartments

Grand 3 BHK Apartment with family lounge