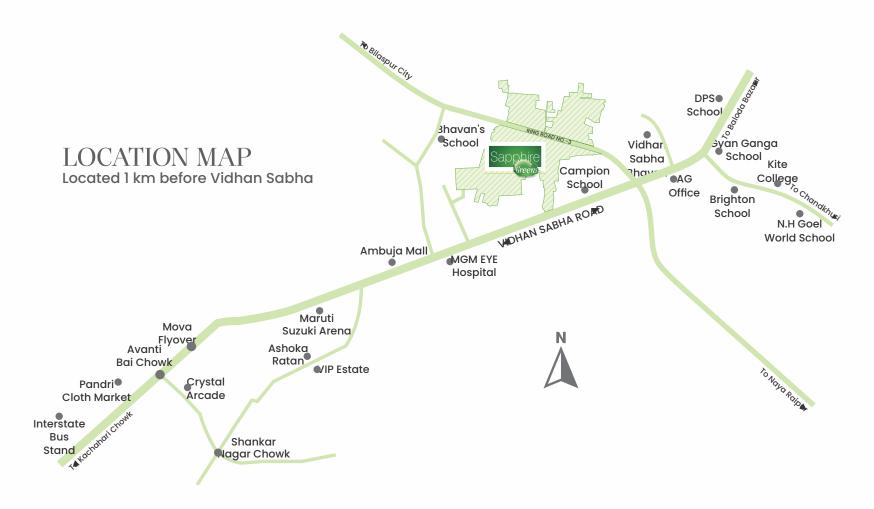

Site: Aama Seoni, Vidhan Sabha Road, Raipur | Email: sainathrealty@yahoo.com Ph: +91 93010-25091, 92, 93, 90098-00036, 90092-00036

DISCLAIMER: (1) M/s. Om Constructions, M/s. Om Builders & M/s. Sainath Builders & Colonizers, M/s. Sapphire Infratech, Joint Venture with M/s. Sapphire Infratech and Chhattisgarh Investment Limited, are the Firms who have developed the Mega Township in the name of "Sapphire Greens" For such purpose all the necessary a pprovals have been taken from concerned authorities in coordination with each other.